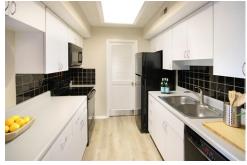

Mirowitz Real Estate Investments, Inc. 11500 Olive Blvd Suite 240 Creve Coeur, MO 63141 (314) 983-0788

Beautiful 1,100 sqft third-floor condominium with a large loft space for lease in the Meadow Ridge subdivision. The private deck features awesome views of the lake and pool. Galley kitchen includes smooth top electric range, refrigerator, dishwasher, microwave, and tile backsplash. The spacious living room features dark hardwood floors, wood burning fireplace, and vaulted ceilings. The upstairs loft space is perfect for a home office or den. In unit washer/dryer hook ups. The Meadow Ridge Subdivision offers a community pool, hot tub, walking trails, and catch & release pond. Convenient access to the Page Extension along with Highway 40 and 70. This home is pet friendly with \$20/month pet rent & \$200 pet fee per pet. Tenant responsible for electric, gas, and sewer. Security deposit equal to one month's rent.