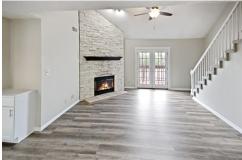

## \$1,525/month

Beautifully renovated third-floor condominium with loft space for lease in the Meadow Ridge subdivision. The private deck features awesome views of the lake. New galley kitchen includes smooth top electric range, refrigerator, dishwasher, microwave, and tile backsplash. The spacious living room features new luxury vinyl plank floors, wood burning fireplace, and vaulted ceilings. The upstairs loft space is perfect for a home office or den. In unit washer/dryer hook ups. The Meadow Ridge Subdivision offers a community pool, walking trails, and catch & release pond. Convenient access to the Page Extension along with Highway 40 and 70. This home is pet friendly with \$20/month pet rent & \$200 pet fee per pet. Tenant responsible for electric, gas, and sewer. Security deposit equal to one month's rent.