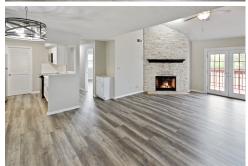

## \$1,525/month

Beautifully renovated third-floor condominium with loft space for lease in the Meadow Ridge subdivision. The private deck features awesome views of the lake. New galley kitchen includes smooth top electric range, refrigerator, dishwasher, microwave, and tile backsplash. The spacious living room features new luxury vinyl plank floors, wood burning fireplace, and vaulted ceilings. The upstairs loft space is perfect for a home office or den. In unit washer/dryer hook ups. The Meadow Ridge Subdivision offers a community pool, walking trails, and catch & release pond. Convenient access to the Page Extension along with Highway 40 and 70. This home is pet friendly with \$20/month pet rent & \$200 pet fee per pet. Tenant responsible for electric, gas, and sewer. Security deposit equal to one month's rent.