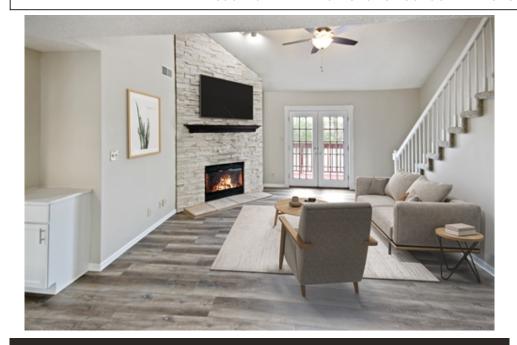

## \$1,525/month

Beautifully renovated third-floor condominium with loft space for lease in the Meadow Ridge subdivision. The private deck features awesome views of the lake. New galley kitchen includes smooth top electric range, refrigerator, dishwasher, microwave, and tile backsplash. The spacious living room features new luxury vinyl plank floors, wood burning fireplace, and vaulted ceilings. The upstairs loft space is perfect for a home office or den. In unit washer/dryer hook ups. The Meadow Ridge Subdivision offers a community pool, walking trails, and catch & release pond. Convenient access to the Page Extension along with Highway 40 and 70. This home is pet friendly with \$20/month pet rent & \$200 pet fee per pet. Tenant responsible for electric, gas, and sewer. Security deposit equal to one month's rent.